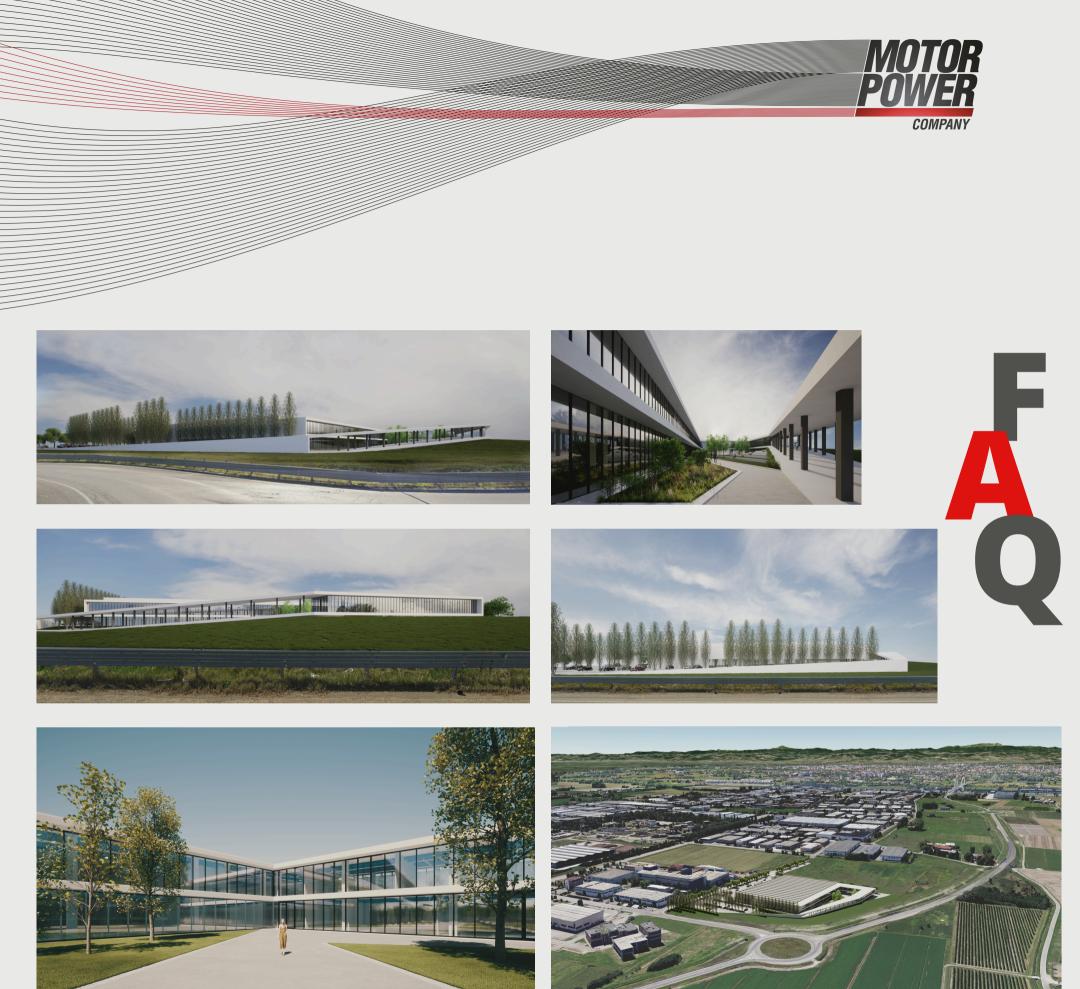

#### Where is the new Motor Power Company facility located?

The new facility is situated inside the Mancasale Industrial Park, Via F.lli Guerra, in Reggio Emilia. It is conveniently positioned 1.5 km from the Reggio Emilia exit of the A1 highway and 1.5 km from the AV Mediopadana Station (High Speed Train Station).

#### Will the company move entirely or will part of the current facility remain in Castelnovo Sotto?

The whole company, including production and offices, will relocate to the new facility.

### Will the move result in process changes or affect the products?

The main changes will focus on the facility's new layout and production processes, aiming for ongoing enhancement. Apart from its impressive architecture and strategic position, the new structure aims to optimize our production and logistics processes effectively. Additionally, the new upcoming facility will aim for reduced environmental impact and improved energy efficiency.